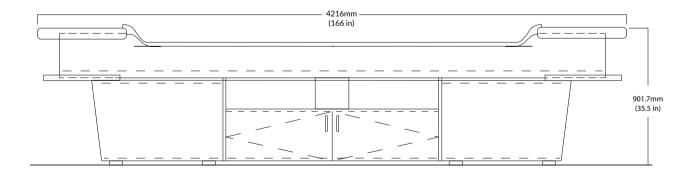

| Height<br>Width<br>Depth | 901.7mm (35.5 in)<br>4216mm (166 in)<br>1575mm (62 in) |
|--------------------------|--------------------------------------------------------|
| Total table weight       | 454 kg (1000 pounds)<br>Table shipped as one unit      |
| Colour Options           | Available in a number of colours and finishes          |
| Electrical Options       | Blaze Lightbox Output x 2                              |
|                          | Dealer Console                                         |
|                          | Built in cooling fan                                   |