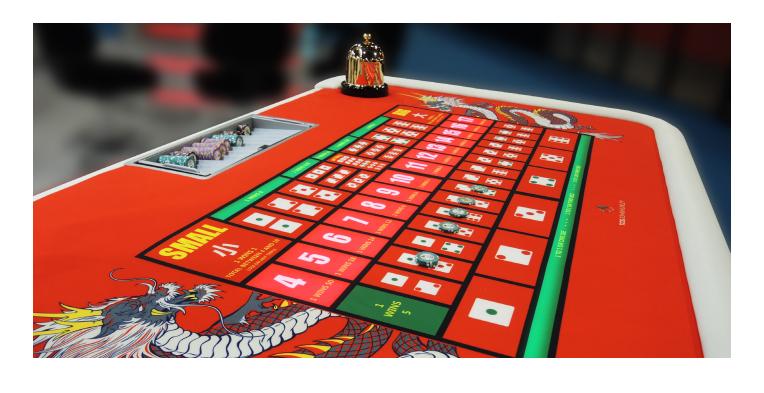

### What sets the TCSJOHNHUXLEY Sicbo Blaze Table apart?

It's Sicbo, only better! **TCS**JOHNHUXLEY's Sicbo Blaze is a new approach that brings added excitement to the already popular game.

#### High Impact Illuminated Playing Surface

Sicbo Blaze features TCSJOHNHUXLEY's latest patented gaming surface technology which delivers brilliance and excitement to the table. Players and gaming staff instantly benefit from seeing all winning numbers and sections of the Sicbo Blaze game layout clearly highlighted. For further impact, patented game attract sequences automatically run until no more bets is signalled by the system. With the improved visibility of winning sections, pit bosses and security staff can also easily monitor game procedures from a distance. The flexibility of the system also allows casinos to include their own graphics and branding.

### The New Approach to Sicbo

Sicbo is an ancient Chinese game of dice in which the player bets on the outcome of the three dice and has the choice of a large number of betting options and odds. It is known by various names around the world such as Big and Small, Hi-Lo, Dai Siu, and Tai Sai. Sicbo's appeal is timeless. Its origins have been traced back to the exotic port of Shanghai centuries ago and today it is played in modern casinos around the world. The latest Blaze LED Surface Technology provides a new approach to Sicbo bringing added excitement to the game and your casino floor.