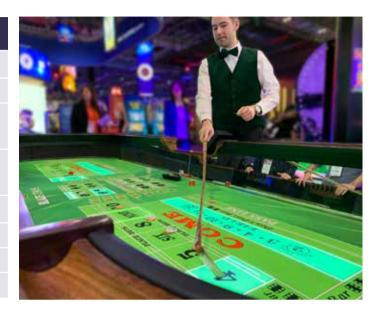

### What sets the TCSJOHNHUXLEY Blaze Craps table apart?

The latest addition to the Blaze LED suite of products is Blaze Craps, delivering all the excitement and entertainment of the traditional game whilst simplifying the betting process.

### High impact illuminated playing surface

Craps is always one of the games that attracts a crowd on the gaming floor but it can be confusing to novice players. By incorporating Blaze technology, the highlighted winning numbers and light sequences confirm the stages of the game, as well as displaying unique 'attract sequences' and custom-themed animations, making it quick and easy for players to grasp and for dealers and security staff to monitor play.

As the industry's only patented table technology to illuminate custom video animations through the layout, Blaze has proven to be an exciting addition to any gaming floor.

### Aid dealer accuracy & enhance security

Blaze Craps uses energy efficient LED lights fitted below the surface of the gaming table, providing clear illuminated prompts that enable dealers to stay focused on players and the flow of the game. In addition, the vibrant table helps casino security teams as with just a glance the team know what stage the game is in and can therefore monitor player and dealer behaviour is in line with the state of play.