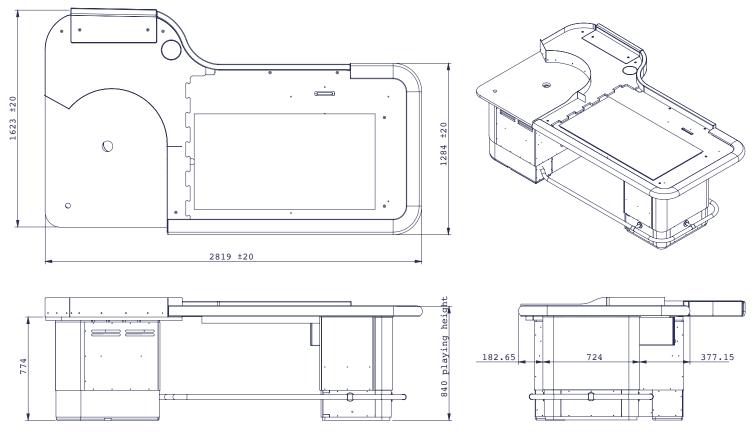

| Height<br>Width<br>Depth                                                                                   | 840mm<br>2819mm<br>1623mm                                                                    |
|------------------------------------------------------------------------------------------------------------|----------------------------------------------------------------------------------------------|
| Top Shipping Height Top Shipping Width Top Shipping Depth Top Shipping Weight                              | 1820mm<br>2940mm<br>160mm<br>200kg                                                           |
| Base Shipping Height Base Shipping Width Base Shipping Depth Base Shipping Weight                          | 900mm x2<br>900mm x2<br>900mm x2<br>40kg x2                                                  |
| Lightbox Shipping Height<br>Lightbox Shipping Width<br>Lightbox Shipping Depth<br>Lightbox Shipping Weight | 500mm<br>1780mm<br>450mm<br>60kg                                                             |
| Colour Options                                                                                             | Available in a number of colours and finishes                                                |
| Electronics Options                                                                                        | Blaze Lightbox Output<br>Dealer console<br>Built in cooling fan                              |
| Compatible Products                                                                                        | GFL Media<br>GFL Optimisation<br>All <b>TCS</b> JOHNHUXLEY Roulette Wheels<br>e-FX™ Displays |