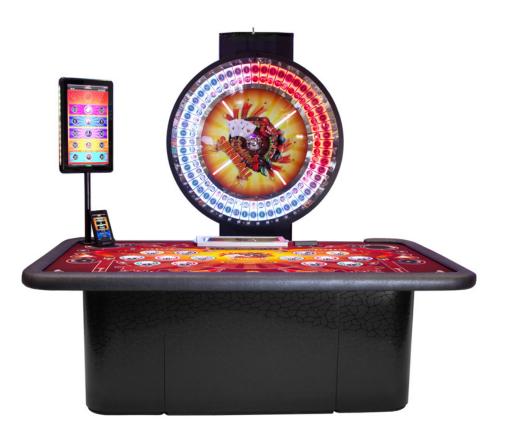

### What sets the TCSJOHNHUXLEY Money Wheel Blaze Table apart?

Blaze Big 6/Money Wheel is the perfect addition to excite players.

### **Stunning Game Sequences**

Blaze for Big 6/Money Wheel Tables provides stunning game sequences which are projected under an acrylic screen or traditional cloth layout. These eye-catching animations attract, excite and captivate new and existing players, providing a unique visual spectacle for your casino floor.

| Table Height<br>Table Width<br>Table Depth | 791mm<br>2334mm<br>1414mm                                                               |
|--------------------------------------------|-----------------------------------------------------------------------------------------|
| Colour Options                             | Available in a number of colours and finishes                                           |
| Electronics Options                        | Built in cooling fans<br>Blaze Lightbox Output<br>Dealer Console                        |
| Compatible Products                        | GFL Optimisation<br>GFL Media<br>52 and 54 pin Big 6 / Money Wheel<br>23" e-FX™ Display |