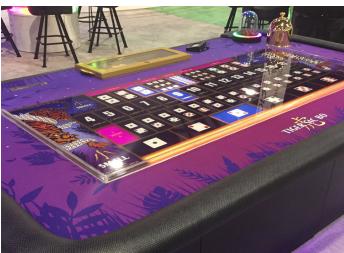

### What sets the TCSJOHNHUXLEY Roulette Blaze Table apart?

Blaze for Roulette takes roulette tables to the next level, with an LED lightbox beneath the game surface which allows you to display eye catching animations, game status prompts and winning numbers.

#### Features & Benefits

Displays eye catching animations

Available in Single or Double Zero

Slimline acrylic or cloth layout gaming surface

Highlights winning numbers which assists players and dealers

Quick and easy to install

Excites and entertains new and existing players alike

TCS JOHNHUXLEY hold the global patent for displaying animation on the gaming surface

Low maintenance, long-life LEDs

LCD touchscreen dealer console

Easy to operate; little training required