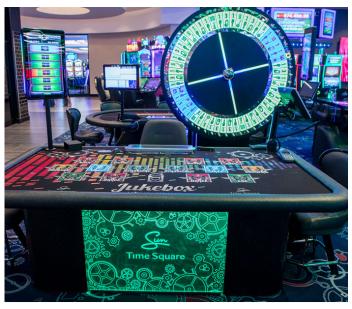

### What sets the TCSJOHNHUXLEY Money Wheel Blaze Table apart?

Blaze Big 6/Money Wheel is the perfect addition to excite players.

### **Stunning Game Sequences**

Blaze for Big 6/Money Wheel Tables provides stunning game sequences which are projected under an acrylic screen or traditional cloth layout. These eye-catching animations attract, excite and captivate new and existing players, providing a unique visual spectacle for your casino floor.

#### Interactive Themes

With the flexibility of Blaze LED Surface Technology, your casino can create its own unique and interactive themes for your Big 6/Money Wheel games. Previous themes created have been a music-inspired Jukebox which players can rock out to, as well as a Pinball-inspired game that brought the vintage arcade theme to the casino floor.