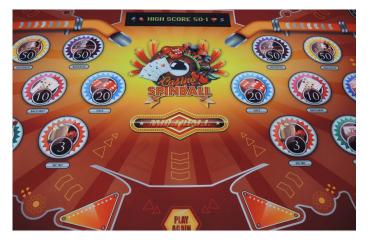

#### Interactive Themes

With the flexibility of Blaze LED Surface Technology, your casino can create its own unique and interactive themes for your Big 6/Money Wheel games. Previous themes created have been a music-inspired Jukebox which players can rock out to, as well as a Pinball-inspired game that brought the vintage arcade theme to the casino floor.