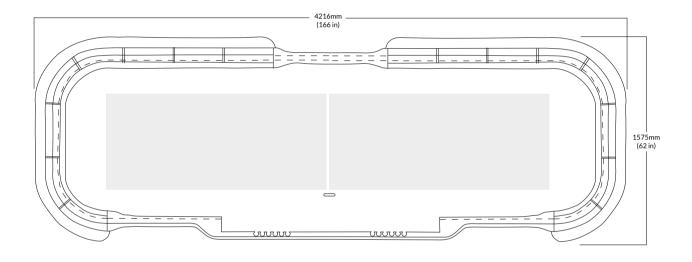

| Height<br>Width<br>Depth | 901.7mm (35.5 in)<br>4216mm (166 in)<br>1575mm (62 in) |
|--------------------------|--------------------------------------------------------|
| Total table weight       | 454 kg (1000 pounds)<br>Table shipped as one unit      |
| Colour Options           | Available in a number of colours and finishes          |
| Electrical Options       | Blaze Lightbox Output x 2                              |
|                          | Dealer Console                                         |
|                          | Built in cooling fan                                   |