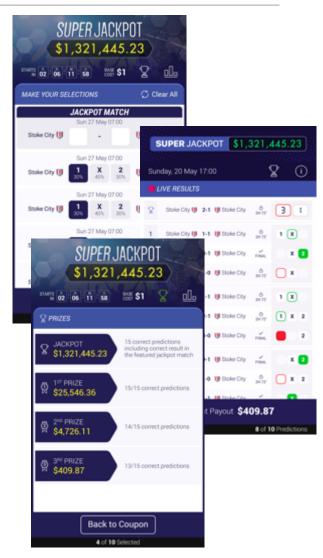

#### SPORTS JACKPOT

#### Join our internationally pooled JP or Create your own local JP tipping games

- / Configure a set of weekly matches/events
- / Configure a Jackpot Match (correct score)
- / Local, ring-fenced or globally pooled
- / Pooled Betting games w a Jackpot feature
- / Entry fee dependent on number of rows
- / Fully configurable via the Scout Back-Office