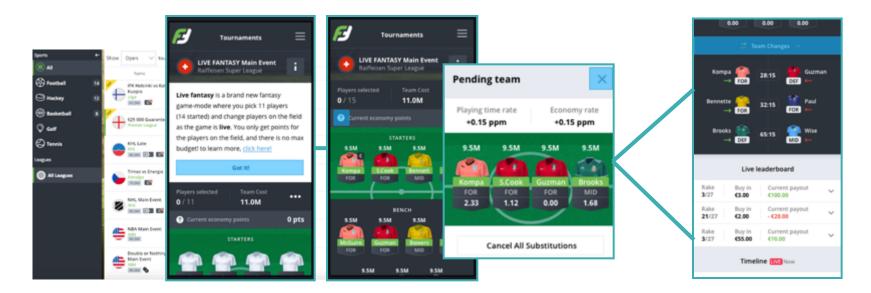

#### **IN-PLAY FANTASY**

#### Extend the sportsbetting experience, increase revenues and combat churn

- / Draft and manage a team; single round, game round or weekly
- / Paid entry with multiple prize distribution options
- / 'Open' and User-created, Network and ring-fenced games
- / Daily & weekly schedule of tournaments to choose from
- / Multiple game formats; Full squad, Five-a-side, Flexi-six etc.