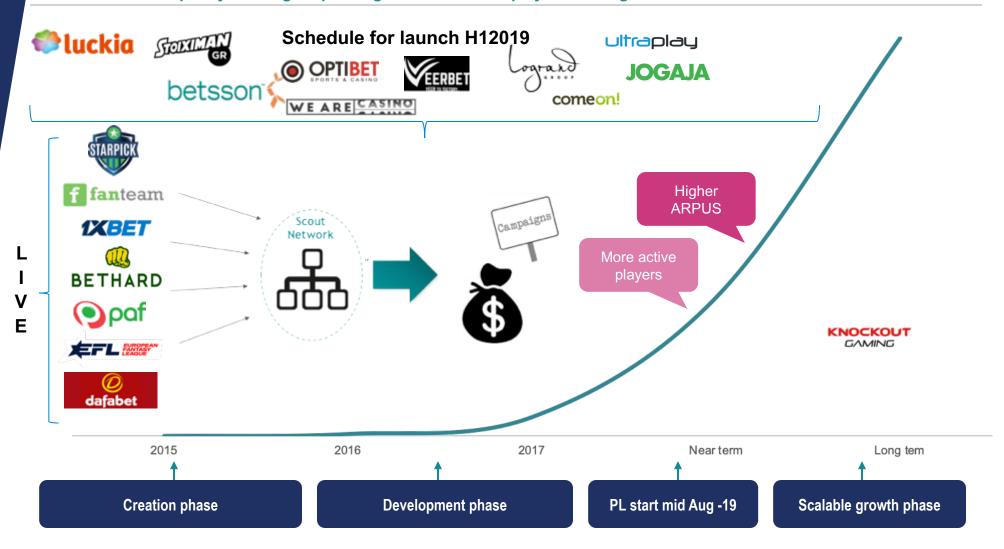

#### THE SCOUT NETWORK

Pooled network liquidity with higher prices gives more active players and higher ARPU's