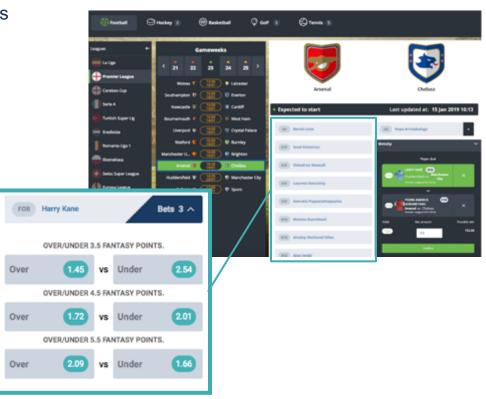

## PLAYER ODDS (xFP)

#### Exciting new betting market - wager on players instead of teams

- / Standalone Sportsbook client
- / Seamless in-game integration w Scout DFS client
- / Cross-sold via Betflex from all Scout game products
- / Unique Betting markets
  - / Outright winner (player matchups)
  - / Over / Under (fantasy points)
  - / Exact score (fantasy points)
  - / Build-your-own-bet feature