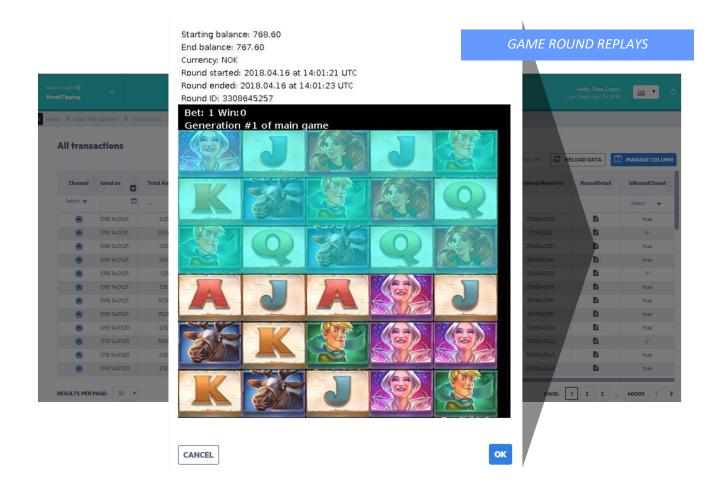

Value-added services built on top of CasinoEngine's aggregation includes a full featured backoffice with management dashboards, game and lobby management, in-depth reporting, realtime gaming transaction monitoring with game round replays, and multiple other configurable components.