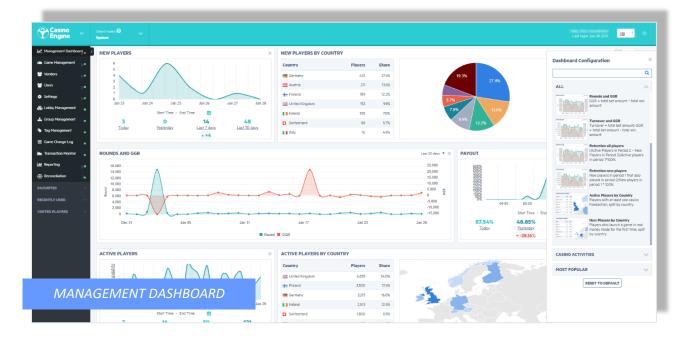

Value-added services built on top of CasinoEngine's aggregation includes a full featured backoffice with management dashboards, game and lobby management, in-depth reporting, realtime gaming transaction monitoring with game round replays, and multiple other configurable components.

#### Go from business management to reporting with ease

CasinoEngine is a powerful productivity platform designed for the way casino managers should work today. The full-featured back-office allows operators to consolidate business and games data, manage games available to their players, as well as to customize presentation details such as game attributes, tags and imagery.